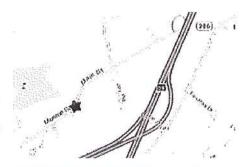

# **DIRECTIONS TO BOB-LYN STABLES**

### Directions:

Bob-Lyn Stables is on the Amesbury/Salisbury, MA line, conveniently located off rt. I-95, exit 60.

## **Address**

91 Monroe St., Amesbury, MA 01913. Most direct route and preferable for horse trailers and vans:

## From the South

I-95 N to exit 60, rt. 286/Salisbury. (Or I-495 N to it.) Turn right at fork off ramp before traffic light (Mobil station on right), and turn right at next light. Proceed West on this road (rt. 286, Main St., Salisbury) approximately 1 mile. You will pass back over rt. 95 and past entrance to I-95 S. Go past Rolex Replica Sale Johnson Lumber on left. (Road becomes

Monroe St., Amesbury.) See Bob-Lyn Stables sign on left. Drive past house/barns to parking on left.

## From the North

I-95 S to exit 60, rt. 286/Salisbury. Bear right off exit past Rest Area, continue on ramp to right turn before traffic light, Mobil station on right. Follow same directions above from here.